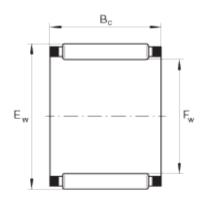

## K24X28X13

Pabla Product Name: WC 242813

Also known as (Similar Names): K 242813, K242813, K 24 28 13, K 2413, K2413, K 24 13

Type: Cage Bearing Pabla Part No. 27105

**Dimension:** 24 x 28 x 13

Inner Diameter (Fw) = 24 mm

Outer Diameter (Ew) = 28 mm

Length (Bc)=13 mm, Tolerance = +0.00, -0.20 mm

Number of rollers = 27 Nos.

Weight = 0.0142 Kg

| Dimensions |                          |
|------------|--------------------------|
| Fw         | 24 mm                    |
| Ew         | 28 mm                    |
| Bc         | 13 mm , +0.00 , -0.20 mm |
|            |                          |